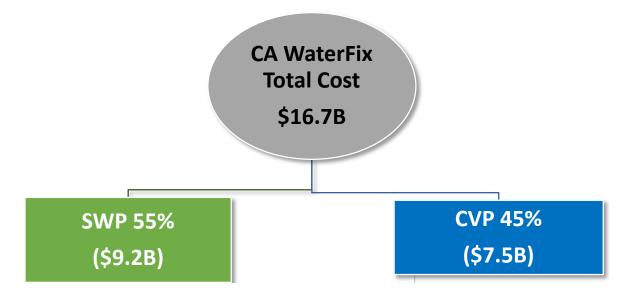

## California WaterFix Assumptions: Contractors' Participation Level



## California WaterFix Assumptions: Contractors' Participation Level



## California WaterFix Assumptions: Contractors' Participation Level



| SWP Contractors <sup>1</sup> Voted to<br>"Support" WaterFix | Date   | Expressed Level of<br>Participation | Projected Financial<br>Contribution<br>(\$ in billions) | Construction &<br>Finance JPAs |
|-------------------------------------------------------------|--------|-------------------------------------|---------------------------------------------------------|--------------------------------|
| Alameda County Water District                               | Oct 12 | 0.55%                               | \$0.09                                                  |                                |
| Castaic Lake Water Agency