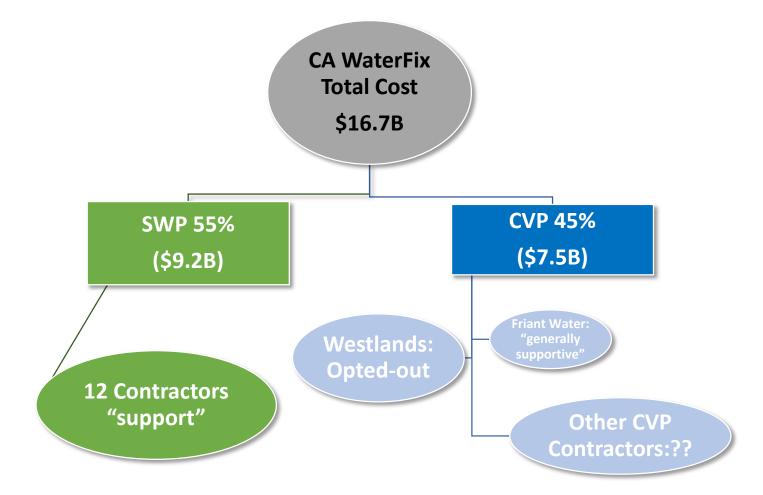

## California WaterFix Assumptions: Contractors' Participation Level

| SWP Contractors <sup>1</sup> Voted to<br>"Support" WaterFix | Date   | Expressed Level of<br>Participation | Projected Financial<br>Contribution<br>(\$ in billions) | Construction &<br>Finance JPAs |
|-------------------------------------------------------------|--------|-------------------------------------|---------------------------------------------------------|--------------------------------|
| Alameda County Water District                               | Oct 12 | 0.55%                               | \$0.09                                                  |                                |
| Castaic Lake Water Agency                                   | Oct 11 | 1.27%                               | \$0.21                                                  |                                |
| Coachella Valley Water District                             | Oct 10 | 1.90%                               | \$0.32                                                  |                                |
| Crestline-Lake Arrowhead WA                                 | Oct 5  | 0.08%                               | \$0.01                                                  |                                |
| Desert Water Agency                                         | Oct 3  | 0.76%                               | \$0.13                                                  |                                |
| Kern County Water Agency <sup>2</sup>                       | Oct 12 | 6.50%                               | \$1.09                                                  |                                |
| Metropolitan Water District                                 | Oct 10 | 25.90%                              | \$4.33                                                  | $\checkmark$                   |
| Mojave Water Agency                                         | Sep 28 | 1.16%                               | \$0.19                                                  |                                |
| San Bernardino Valley MWD                                   | Oct 3  | 1.30%                               | \$0.22                                                  |                                |
| San Gorgonio Pass Water Agency                              | Oct 2  | 0.23%                               | \$0.04                                                  |                                |
| Santa Clara Valley Water District <sup>3</sup>              | Oct 17 | 1.38%                               | \$0.23                                                  |                                |
| Zone 7 Water Agency                                         | Sep 20 | 1.09%                               | \$0.18                                                  | ✓                              |
| TOTALS for 12 agencies                                      |        | 42.11%                              | \$7.03                                                  |                                |

1. 5 Northern SWP contractors "excused" from participating

2. Committed to 49% of Table A entitlement

3. Conditional support for one tunnel only; funding from SWP side only

## California WaterFix: Contractors' Participation Level