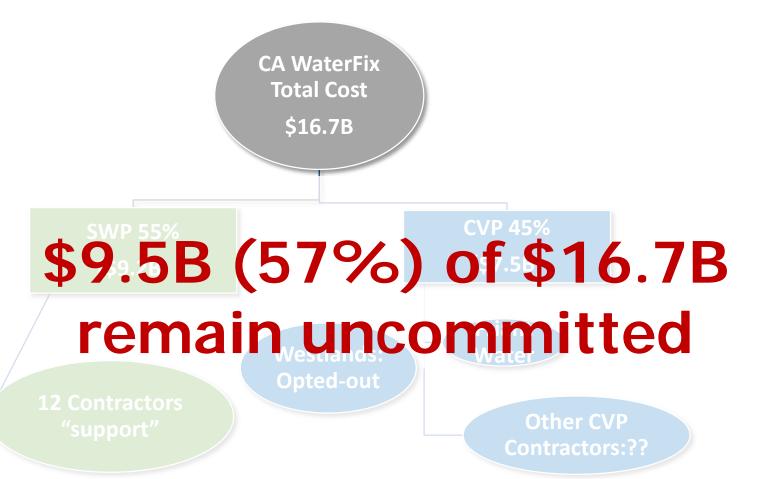

## California WaterFix Assumptions: Contractors' Participation Level

| SWP Contractors <sup>1</sup> Voted to<br>"Support" WaterFix | Date   | Expressed Level of<br>Participation | Projected Financial<br>Contribution<br>(\$ in billions) | Construction &<br>Finance JPAs |
|-------------------------------------------------------------|--------|-------------------------------------|---------------------------------------------------------|--------------------------------|
| Alameda County Water District                               | Oct 12 | 0.55%                               | \$0.09                                                  |                                |
| Castaic Lake Water Agency                                   | Oct 11 | 1.27%                               | \$0.21                                                  |                                |
| Coachella Valley Water District                             | Oct 10 | 1.90%                               | \$0.32                                                  |                                |
| Crestline-Lake Arrowhead WA                                 | Oct 5  | 0.08%                               | \$0.01                                                  |                                |
| Desert Water Agency                                         | Oct 3  | 0.76%                               | \$0.13                                                  |                                |
| Kern County Water Agency <sup>2</sup>                       | Oct 12 | 6.50%                               | \$1.09                                                  |                                |
| Metropolitan Water District                                 | Oct 10 | 25.90%                              | \$4.33                                                  | $\checkmark$                   |
| Mojave Water Agency                                         | Sep 28 | 1.16%                               | \$0.19                                                  |                                |
| San Bernardino Valley MWD                                   | Oct 3  | 1.30%                               | \$0.22                                                  |                                |
| San Gorgonio Pass Water Agency                              | Oct 2  | 0.23%                               | \$0.04                                                  |                                |
| Santa Clara Valley Water District <sup>3</sup>              | Oct 17 | 1.38%                               | \$0.23                                                  |                                |
| Zone 7 Water Agency                                         | Sep 20 | 1.09%                               | \$0.18                                                  | ✓                              |
| TOTALS for 12 agencies                                      |        | 42.11%                              | \$7.03                                                  |                                |

1. 5 Northern SWP contractors "excused" from participating

2. Committed to 49% of Table A entitlement

3. Conditional support for one tunnel only; funding from SWP side only

## California WaterFix: Contractors' Participation Level