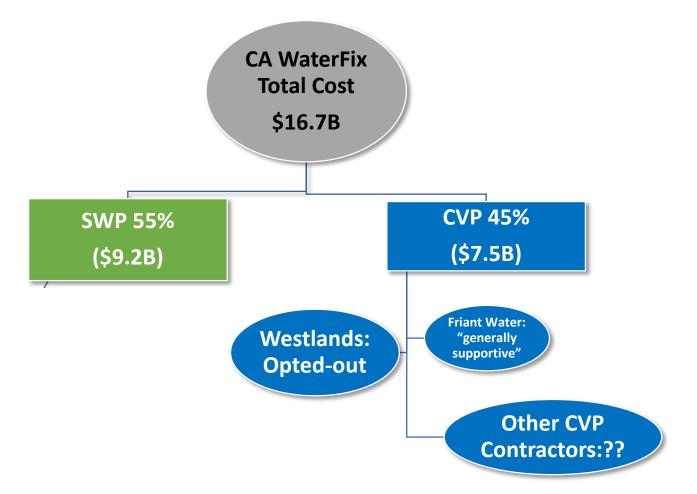

## California WaterFix Assumptions: Contractors' Participation Level



## California WaterFix Assumptions: Contractors' Participation Level



## California WaterFix Assumptions: Contractors' Participation Level



| SWP Contractors <sup>1</sup> Voted to<br>"Support" WaterFix | Date   | Expressed Level of<br>Participation | Projected Financial<br>Contribution<br>(\$ in billions) | Construction &<br>Finance JPAs |
|-------------------------------------------------------------|--------|-------------------------------------|---------------------------------------------------------|--------------------------------|
| Alameda County Water District                               | Oct 12 | 0.55%                               | \$0.09                                                  |                                |
| Castaic Lake Water Agency                                   | Oct 11 | 1.27%                               | \$0.21